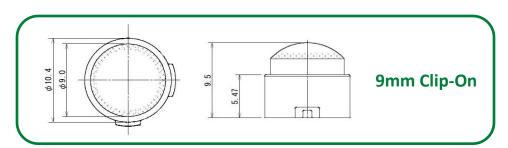

Two easy to use mounting options are provided:

- Clip-on Clips directly on to the PIR sensor
- PCB Mount Clips directly on to the circuit board

ZMOTION PIR Lenses are constructed from high density polyethylene (HDPE).

## **ZMOTION PIR Lens Selection Table**

| Lens       | Features                                                                                                                                                                    | Typical Applications                                                                                                                                                                              |
|------------|-----------------------------------------------------------------------------------------------------------------------------------------------------------------------------|---------------------------------------------------------------------------------------------------------------------------------------------------------------------------------------------------|
| ZNCL10IL   | 9mm Wall Mount Array 80°x30°<br>Clips on to pyroelectric sensor<br>6 beams (X); 2 beams (Y)<br>7m range<br>Recommended PIR Sensor: Dual Element                             | <ul> <li>Wall mount for power management</li> <li>Proximity or entrance detection</li> <li>Kiosks</li> <li>Vending</li> <li>Product display's</li> </ul>                                          |
| ZNCL10R    | 9mm Wall/Ceiling Mount Array (circular 360°) Clips on to pyro-electric sensor 90° Cone 14 zones with dual pyro 5m range Recommended PIR Sensor: Quad Element                | <ul> <li>Room Occupancy and Proximity Sensing</li> <li>Lighting and HVAC control</li> <li>Kiosk/Display control</li> <li>Vending/Appliance power management</li> <li>Product display's</li> </ul> |
| ZNCL10S    | 9mm Wall/Ceiling Mount Array (7°x7°) Clips on to pyro-electric sensor 2 beams (X); 1 beam (Y) 12m range Recommended PIR Sensor: Dual Element                                | <ul> <li>Barrier or entrance detection</li> <li>Kiosk/Display Counters</li> <li>Vending</li> <li>HVAC</li> <li>Directional detection</li> </ul>                                                   |
| ZNCL926    | Clip-on 15mm Array (360°) 26 Segments 5m height, 2.1:1 Floor diameter to height ratio Recommended PIR Sensor: Quad Element                                                  | <ul> <li>Room Occupancy and Proximity Sensing</li> <li>Lighting and HVAC Control</li> <li>Kiosk/Display Control</li> <li>Vending/Appliance Power Management</li> </ul>                            |
| ZNCL11     | Wall/Ceiling Mount Array 104° (X), 37° (Y) Circuit board mount Black rectangular lens with flat front 32 detection zones 4-meter range Recommended PIR Sensor: Dual Element | Wall or ceiling mount for power management  Room occupancy sensing Appliance power management Display/keypad power management TV auto shut-off                                                    |
| ZCWM05GIV1 | Ceiling/Wall Mount Array (180°) Circular lens with 24mm square base Board mount clip-in 9m height/range Recommended PIR Sensor: Dual or Quad Element                        | Wall or ceiling mount for office or meeting rooms  • Mid Bay Lighting Control  • Room Lighting Control  • Local HVAC Control                                                                      |