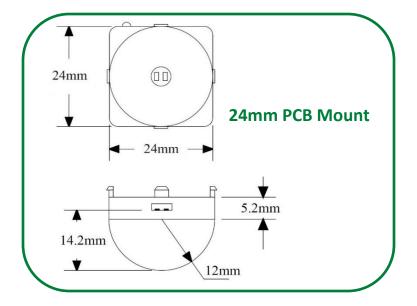

Two easy to use mounting options are provided:

- Clip-on Clips directly on to the PIR sensor
- PCB Mount Clips directly on to the circuit board

ZMOTION PIR Lenses are constructed from high density polyethylene (HDPE).

## **ZMOTION PIR Lens Selection Table**

| Lens       | Features                                                                                                                                                                    | Typical Applications                                                                                                                                                                              |
|------------|-----------------------------------------------------------------------------------------------------------------------------------------------------------------------------|---------------------------------------------------------------------------------------------------------------------------------------------------------------------------------------------------|
| ZNCL10IL   | 9mm Wall Mount Array 80°x30°<br>Clips on to pyroelectric sensor<br>6 beams (X); 2 beams (Y)<br>7m range<br>Recommended PIR Sensor: Dual Element                             | <ul> <li>Wall mount for power management</li> <li>Proximity or entrance detection</li> <li>Kiosks</li> <li>Vending</li> <li>Product display's</li> </ul>                                          |
| ZNCL10R    | 9mm Wall/Ceiling Mount Array (circular 360°) Clips on to pyro-electric sensor 90° Cone 14 zones with dual pyro 5m range Recommended PIR Sensor: Quad Element                | <ul> <li>Room Occupancy and Proximity Sensing</li> <li>Lighting and HVAC control</li> <li>Kiosk/Display control</li> <li>Vending/Appliance power management</li> <li>Product display's</li> </ul> |
| ZNCL10S    | 9mm Wall/Ceiling Mount Array (7°x7°) Clips on to pyro-electric sensor 2 beams (X); 1 beam (Y) 12m range Recommended PIR Sensor: Dual Element                                | <ul> <li>Barrier or entrance detection</li> <li>Kiosk/Display Counters</li> <li>Vending</li> <li>HVAC</li> <li>Directional detection</li> </ul>                                                   |
| ZNCL926    | Clip-on 15mm Array (360°) 26 Segments 5m height, 2.1:1 Floor diameter to height ratio Recommended PIR Sensor: Quad Element                                                  | <ul> <li>Room Occupancy and Proximity Sensing</li> <li>Lighting and HVAC Control</li> <li>Kiosk/Display Control</li> <li>Vending/Appliance Power Management</li> </ul>                            |
| ZNCL11     | Wall/Ceiling Mount Array 104° (X), 37° (Y) Circuit board mount Black rectangular lens with flat front 32 detection zones 4-meter range Recommended PIR Sensor: Dual Element | Wall or ceiling mount for power management  Room occupancy sensing Appliance power management Display/keypad power management TV auto shut-off                                                    |
| ZCWM05GIV1 | Ceiling/Wall Mount Array (180°) Circular lens with 24mm square base Board mount clip-in 9m height/range Recommended PIR Sensor: Dual or Quad Element                        | Wall or ceiling mount for office or meeting rooms  • Mid Bay Lighting Control  • Room Lighting Control  • Local HVAC Control                                                                      |