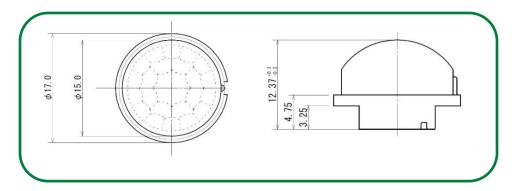

Two easy to use mounting options are provided:

- Clip-on Clips directly on to the PIR sensor
- PCB Mount Clips directly on to the circuit board

ZMOTION PIR Lenses are constructed from high density polyethylene (HDPE).

## **ZMOTION PIR Lens Selection Table**

| Lens       | Features                                                                                                                                                                    | Typical Applications                                                                                                                                                                              |
|------------|-----------------------------------------------------------------------------------------------------------------------------------------------------------------------------|---------------------------------------------------------------------------------------------------------------------------------------------------------------------------------------------------|
| ZNCL10IL   | 9mm Wall Mount Array 80°x30°<br>Clips on to pyroelectric sensor<br>6 beams (X); 2 beams (Y)<br>7m range<br>Recommended PIR Sensor: Dual Element                             | <ul> <li>Wall mount for power management</li> <li>Proximity or entrance detection</li> <li>Kiosks</li> <li>Vending</li> <li>Product display's</li> </ul>                                          |
| ZNCL10R    | 9mm Wall/Ceiling Mount Array (circular 360°) Clips on to pyro-electric sensor 90° Cone 14 zones with dual pyro 5m range Recommended PIR Sensor: Quad Element                | <ul> <li>Room Occupancy and Proximity Sensing</li> <li>Lighting and HVAC control</li> <li>Kiosk/Display control</li> <li>Vending/Appliance power management</li> <li>Product display's</li> </ul> |
| ZNCL10S    | 9mm Wall/Ceiling Mount Array (7°x7°) Clips on to pyro-electric sensor 2 beams (X); 1 beam (Y) 12m range Recommended PIR Sensor: Dual Element                                | <ul> <li>Barrier or entrance detection</li> <li>Kiosk/Display Counters</li> <li>Vending</li> <li>HVAC</li> <li>Directional detection</li> </ul>                                                   |
| ZNCL926    | Clip-on 15mm Array (360°) 26 Segments 5m height, 2.1:1 Floor diameter to height ratio Recommended PIR Sensor: Quad Element                                                  | <ul> <li>Room Occupancy and Proximity Sensing</li> <li>Lighting and HVAC Control</li> <li>Kiosk/Display Control</li> <li>Vending/Appliance Power Management</li> </ul>                            |
| ZNCL11     | Wall/Ceiling Mount Array 104° (X), 37° (Y) Circuit board mount Black rectangular lens with flat front 32 detection zones 4-meter range Recommended PIR Sensor: Dual Element | Wall or ceiling mount for power management  Room occupancy sensing Appliance power management Display/keypad power management TV auto shut-off                                                    |
| ZCWM05GIV1 | Ceiling/Wall Mount Array (180°) Circular lens with 24mm square base Board mount clip-in 9m height/range Recommended PIR Sensor: Dual or Quad Element                        | Wall or ceiling mount for office or meeting rooms  • Mid Bay Lighting Control  • Room Lighting Control  • Local HVAC Control                                                                      |