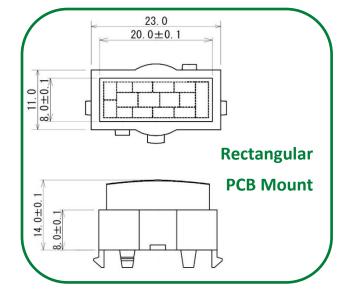

Two easy to use mounting options are provided:

- Clip-on Clips directly on to the PIR sensor
- PCB Mount Clips directly on to the circuit board

ZMOTION PIR Lenses are constructed from high density polyethylene (HDPE).

## **ZMOTION PIR Lens Selection Table**

| Lens       | Features                                                                                                                                                                    | Typical Applications                                                                                                                                                                              |
|------------|-----------------------------------------------------------------------------------------------------------------------------------------------------------------------------|---------------------------------------------------------------------------------------------------------------------------------------------------------------------------------------------------|
| ZNCL10IL   | 9mm Wall Mount Array 80°x30°<br>Clips on to pyroelectric sensor<br>6 beams (X); 2 beams (Y)<br>7m range<br>Recommended PIR Sensor: Dual Element                             | <ul> <li>Wall mount for power management</li> <li>Proximity or entrance detection</li> <li>Kiosks</li> <li>Vending</li> <li>Product display's</li> </ul>                                          |
| ZNCL10R    | 9mm Wall/Ceiling Mount Array (circular 360°) Clips on to pyro-electric sensor 90° Cone 14 zones with dual pyro 5m range Recommended PIR Sensor: Quad Element                | <ul> <li>Room Occupancy and Proximity Sensing</li> <li>Lighting and HVAC control</li> <li>Kiosk/Display control</li> <li>Vending/Appliance power management</li> <li>Product display's</li> </ul> |
| ZNCL10S    | 9mm Wall/Ceiling Mount Array (7°x7°) Clips on to pyro-electric sensor 2 beams (X); 1 beam (Y) 12m range Recommended PIR Sensor: Dual Element                                | <ul> <li>Barrier or entrance detection</li> <li>Kiosk/Display Counters</li> <li>Vending</li> <li>HVAC</li> <li>Directional detection</li> </ul>                                                   |
| ZNCL926    | Clip-on 15mm Array (360°) 26 Segments 5m height, 2.1:1 Floor diameter to height ratio Recommended PIR Sensor: Quad Element                                                  | <ul> <li>Room Occupancy and Proximity Sensing</li> <li>Lighting and HVAC Control</li> <li>Kiosk/Display Control</li> <li>Vending/Appliance Power Management</li> </ul>                            |
| ZNCL11     | Wall/Ceiling Mount Array 104° (X), 37° (Y) Circuit board mount Black rectangular lens with flat front 32 detection zones 4-meter range Recommended PIR Sensor: Dual Element | Wall or ceiling mount for power management  Room occupancy sensing Appliance power management Display/keypad power management TV auto shut-off                                                    |
| ZCWM05GIV1 | Ceiling/Wall Mount Array (180°) Circular lens with 24mm square base Board mount clip-in 9m height/range Recommended PIR Sensor: Dual or Quad Element                        | Wall or ceiling mount for office or meeting rooms  • Mid Bay Lighting Control  • Room Lighting Control  • Local HVAC Control                                                                      |